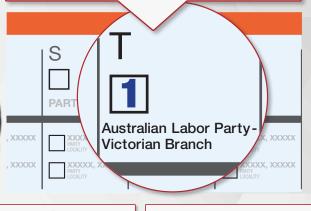

#### LARGE BALLOT PAPER:

Just put Number 1 in Box "T" for the Australian Labor Party.

#### **OR**

Vote below the line by clearly numbering at least 5 boxes starting with the ALP candidates.